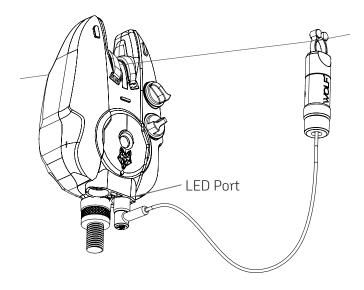

## **FEATURES**

- Surface mount LED.
- Vividly bright LED.
- Frosted Lens.
- Moulded stainless line clip with hardened black finish for the ultimate line protection.
- Bite Alert Colour matching LED illumination.
- Plug into the Smart LED Port on the ICON Q Series alarm.
- When any movement of line, the Smart Hanger will light up matching LED settings & colour on the ICON Alarm.
- Attach to line.