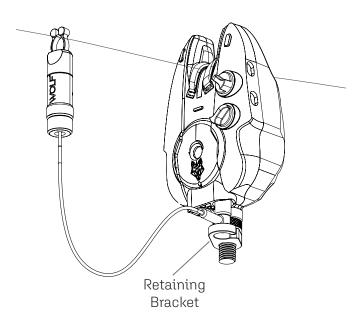

- Hubb Link / Link Response.
- Depending on the mode set in the ICON Q Series alarm/Hubb, the Smart Hanger will also act as a Night Light.
- For extra weight of the Smart Hanger, add-on weights are available in 5g, 10g & 15g.
- For extra security the retaining bracket should be used.
- Neoprene protection cover included.
- Smart Hanger EVA Case 2/3/4 Rod available.