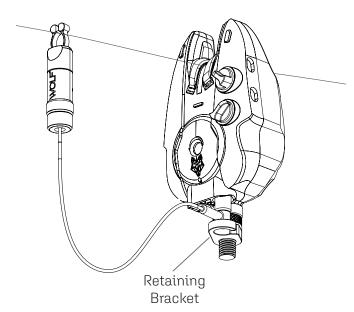

- Hubb Link / Link Response.
- When any movement of line, the Illuminated Hanger will light up.
- Depending on the mode set in the ICON Q Series alarm/Hubb, the Illuminated Hanger will also act as a Night Light.
- For extra weight of the Illuminated Hanger, add-on weights are available in 5g, 10g & 15g.
- For extra security the retaining bracket should be used.
- Neoprene protection cover included.
- Hanger EVA Case 2/3/4 Rod available.