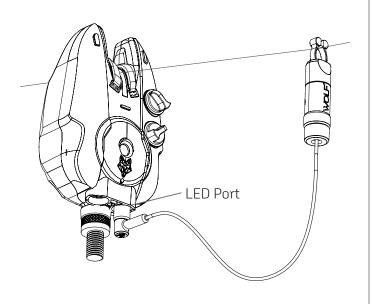

## **FEATURES**

- Surface mount LED.
- Vividly bright LED.
- Frosted Lens.
- Moulded stainless line clip with hardened black finish for the ultimate line protection.
- 6 body colours available: Red, Green, Yellow, Blue, Purple & Trans Black.
- These LED Illuminated Hangers can be used with 3rd party bite indicators (Plug size 2.5mm).
- Plug into the Smart LED Port on the ICON Q Series alarm.
- Attach to line.